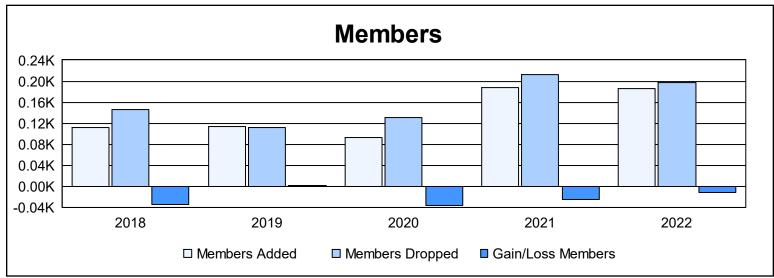

District 34 A

As of June 2022 Cumulative

| Year      | New<br>Clubs | Dropped<br>Clubs | Gain/<br>Loss<br>Clubs | New<br>Members | Charter<br>Members | Reinstate<br>Members | Transfer<br>Members | Total<br>Member<br>Added | Total<br>Members<br>Dropped | Gain/<br>Loss<br>Members |
|-----------|--------------|------------------|------------------------|----------------|--------------------|----------------------|---------------------|--------------------------|-----------------------------|--------------------------|
| 2017-2018 | 0            | 0                | 0                      | 84             | 12                 | 13                   | 3                   | 112                      | 146                         | -34                      |
| 2018-2019 | 1            | 0                | 1                      | 84             | 21                 | 3                    | 5                   | 113                      | 111                         | 2                        |
| 2019-2020 | 0            | 1                | -1                     | 89             | 0                  | 0                    | 4                   | 93                       | 130                         | -37                      |
| 2020-2021 | 1            | 5                | -4                     | 134            | 28                 | 22                   | 4                   | 188                      | 213                         | -25                      |
| 2021-2022 | 2            | 3                | -1                     | 117            | 54                 | 9                    | 6                   | 186                      | 197                         | -11                      |
| Average   | 1            | 2                | -1                     | 102            | 23                 | 9                    | 4                   | 138                      | 159                         | -21                      |