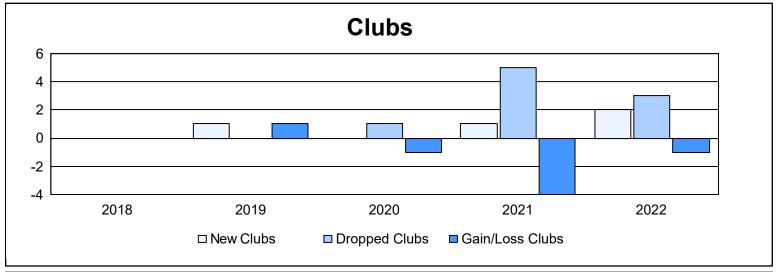

District 34 A

As of June 2022 Cumulative

| Year      | New<br>Clubs | Dropped<br>Clubs | Gain/<br>Loss<br>Clubs | New<br>Members | Charter<br>Members | Reinstate<br>Members | Transfer<br>Members | Total<br>Member<br>Added | Total<br>Members<br>Dropped | Gain/<br>Loss<br>Members |
|-----------|--------------|------------------|------------------------|----------------|--------------------|----------------------|---------------------|--------------------------|-----------------------------|--------------------------|
| 2017-2018 | 0            | 0                | 0                      | 84             | 12                 | 13                   | 3                   | 112                      | 146                         | -34                      |
| 2018-2019 | 1            | 0                | 1                      | 84             | 21                 | 3                    | 5                   | 113                      | 111                         | 2                        |
| 2019-2020 | 0            | 1                | -1                     | 89             | 0                  | 0                    | 4                   | 93                       | 130                         | -37                      |
| 2020-2021 | 1            | 5                | -4                     | 134            | 28                 | 22                   | 4                   | 188                      | 213                         | -25                      |
| 2021-2022 | 2            | 3                | -1                     | 117            | 54                 | 9                    | 6                   | 186                      | 197                         | -11                      |
| Average   | 1            | 2                | -1                     | 102            | 23                 | 9                    | 4                   | 138                      | 159                         | -21                      |